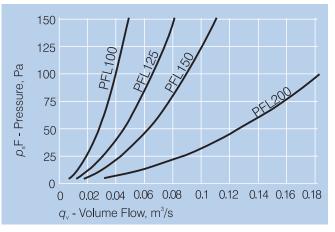

nt<br>In-line Fan Model | JetStream<br>In-line Fan Model | PFL<br>Louvre Grille |
| EDM-100C          | VM-100L            | TD-250/100                   | RIL-100                      | -                              | PFL100               |
| EDM-200C          | VM-125L            | TD-350/125                   | RIL-125                      | -                              | PFL125               |
| EDM-300C          | VM-150L            | TD-500/150                   | RIL-150SW/RIL-150TSW         | JCE152                         | PFL150               |
| -                 | VM-200L            | TD-800/200(N)                | RIL-200SW/RIL-200TSW         | JCE202-3                       | PFL200               |

# PRESSURE LOSS GRAPH

#### **Exhaust Air**



#### Intake - Supply Air



## **HOW TO ORDER**

Select the louvre that suits the dimensions of the selected fan or wall opening dimensions.

Scan the QR Code to view more information online.