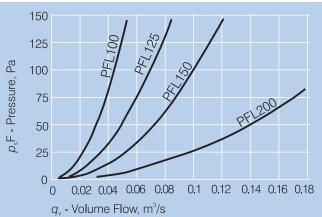

br>In-line Fan Model | ProVent<br>In-line Fan Model | JetStream<br>In-line Fan Model | PFL<br>Louvre Grille |
| EDM-100C          | VM-100L            | TD-250/100                   | RIL-100                      | -                              | PFL100               |
| EDM-200C          | VM-125L            | TD-350/125                   | RIL-125                      | -                              | PFL125               |
| EDM-300C          | VM-150L            | TD-500/150                   | RIL-150SW/RIL-150TSW         | JCE152                         | PFL150               |
| -                 | VM-200L            | TD-800/200(N)                | RIL-200SW/RIL-200TSW         | JCE202-3                       | PFL200               |

# PRESSURE LOSS GRAPH

#### **Exhaust Air**



#### Intake - Supply Air



## **HOW TO ORDER**

Select the louvre that suits the dimensions of the selected fan or wall opening dimensions.

Scan the QR Code to view more information online.