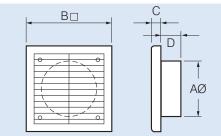

## **DIMENSIONS**

| Dimensions, n | nm |
|---------------|----|
|---------------|----|

| Model No | Duct    |     |    |    |
|----------|---------|-----|----|----|
| PFL      | Dia. AØ | B   | С  | D  |
| 100      | 100     | 155 | 16 | 29 |
| 125      | 125     | 155 | 16 | 29 |
| 150      | 150     | 186 | 17 | 37 |
| 200      | 200     | 248 | 10 | 50 |